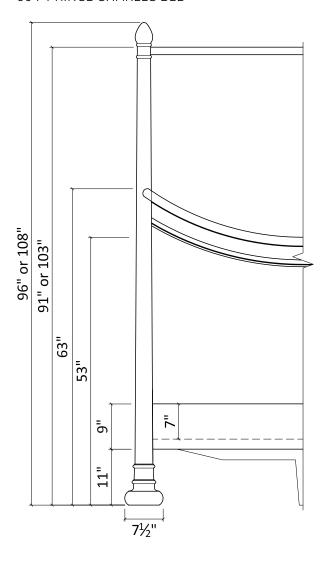

## 604-PRINCE CHARLES BED

| Date        |  |
|-------------|--|
|             |  |
| Client      |  |
| RTMH#       |  |
|             |  |
| Showroom    |  |
| Salesperson |  |
|             |  |
| Sidemark    |  |
|             |  |

## PRINCE CHARLES BED DETAILS:

- Designed to accommodate a standard U.S. mattress (client provided) in width and depth.

Standard U.S. mattress Dimensions: Queen: 60 W x 80 D California King 72 W x 84 D

76 W x 80 D King

- Provided with wood slats to support the platform/boxspring
- Ships in multiple pieces. On site assembly required
- Standard bedding allowance is 1" between rails and boxspring/mattress

Please specify custom allowance \_\_\_\_\_\_"

- Based on mattress styles Sterns and Foster, Luxury Pillow Top and Tempur-Pedic, Cloud Lux:

Recommended mattress height is 13"-14".

Recommended boxspring height is 5".