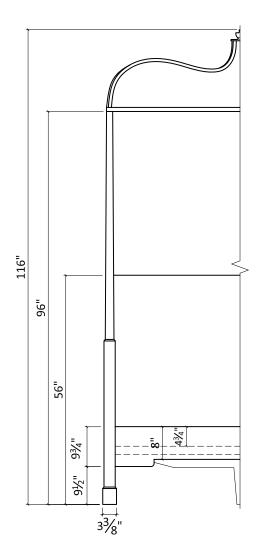

## 615-PENCIL POST BED

|                                    | Date                                                                                       |                             |                                     | -          |  |  |
|------------------------------------|--------------------------------------------------------------------------------------------|-----------------------------|-------------------------------------|------------|--|--|
|                                    | Client                                                                                     |                             |                                     | -          |  |  |
|                                    | RTMH#                                                                                      |                             |                                     | -          |  |  |
|                                    | Showroom                                                                                   |                             |                                     | -          |  |  |
|                                    | Salesperson                                                                                |                             |                                     | -          |  |  |
|                                    | Sidemark                                                                                   |                             |                                     | -          |  |  |
|                                    | PENCIL POST BED DETAILS:                                                                   |                             |                                     |            |  |  |
|                                    | - Designed to acc                                                                          | ommodate a standard U.S.    | mattress (client provided) in width | and depth. |  |  |
| Standard U.S. mattress Dimensions: |                                                                                            |                             |                                     |            |  |  |
|                                    | Queen:                                                                                     | 60 W x 80 D                 |                                     |            |  |  |
|                                    | California                                                                                 | King 72 W x 84 D            |                                     |            |  |  |
|                                    | King                                                                                       | 76 W x 80 D                 |                                     |            |  |  |
|                                    | - Provided with w                                                                          | vood slats to support the p | latform/boxspring                   |            |  |  |
|                                    | - Ships in multiple pieces. On site assembly required                                      |                             |                                     |            |  |  |
|                                    | - Standard bedding allowance is 1" between rails and boxspring/mattress                    |                             |                                     |            |  |  |
|                                    | Please specify custom allowance"                                                           |                             |                                     |            |  |  |
|                                    | - Based on mattress styles Sterns and Foster, Luxury Pillow Top and Tempur-Pedic, Cloud Lu |                             |                                     |            |  |  |
|                                    | Recomme                                                                                    | nded mattress height is 13  | 3"–14".                             |            |  |  |
|                                    | Recomme                                                                                    | nded boxspring height is §  | 5".                                 |            |  |  |
|                                    |                                                                                            |                             |                                     |            |  |  |
|                                    | SALES ORDER D                                                                              | ETAILS:                     |                                     |            |  |  |
|                                    | Bed Size                                                                                   | Mattress Size               | Boxspring Size                      |            |  |  |