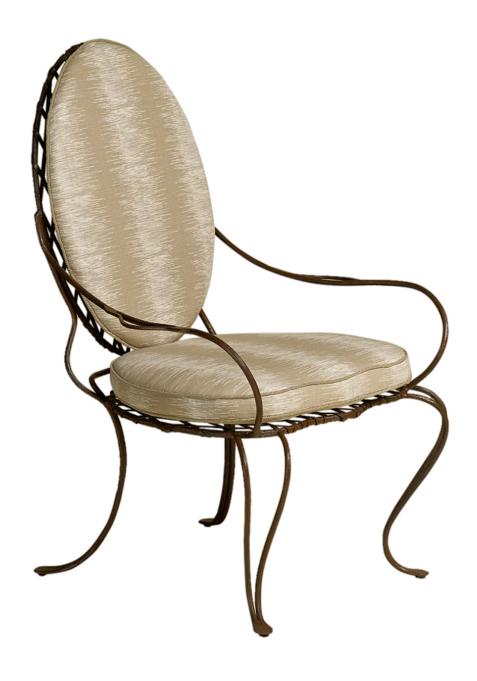

# Twig Iron Garden Arm Chair

#### Chair Frame

• SKU: DC-3-117-A

• Material: Iron

• Finish: Rusty Painted

 $\bullet$  Dimensions: 29" W x 32.5" D x 42.5" H | Seat with Cushion: 19.5" H x 21.5" D | Seat without

Cushion: 16.5" H x 21.5" D