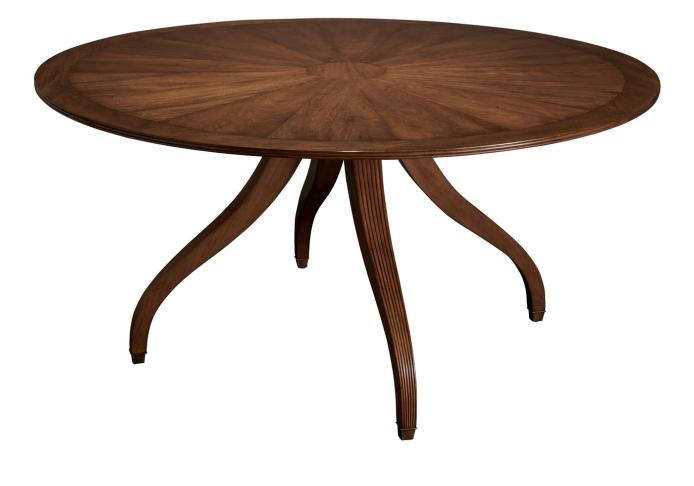

- SKU: TB-261-84-02L-W
- Material: Walnut
- Finish: Medium or Dark Walnut
- Dimensions: 84" Dia x 29" H Each Leaf: 24" 132" W x 84" D x 29" H with Leaves

Dining table with stationary base. Top featuring sunburst with 3" banding and legs with sabots.