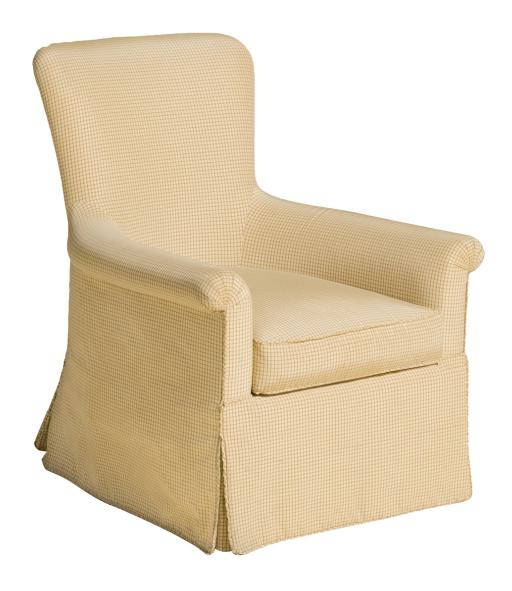

# Prince Albert Chair

## Chair, Skirted (Shown)

- SKU: CH-3-138
- Dimensions: 29.5" W x 33" D x 35" H Seat: 18" H x 24.5" D Arm: 22" H