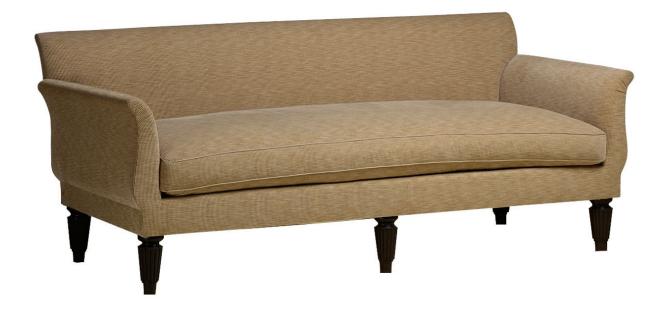

## ROSE TARLOW

MELROSE HOUSE

Othello Sofa

425 N Robertson Blvd Los Angeles, California 90048

## Othello Sofa

Material: Alder Finish: Dark Walnut 72" Width

- - SKU: SF-3029-72
  - Dimensions: 72" 83" W x 37" D x 34" H | Seat: 19.5" H x 28" D | Arm: 28" H

84" Width

- SKU: SF-3029-84
- Dimensions: 84" 95" W x 37" D x 34" H | Seat: 19.5" H x 28" D | Arm: 28" H

## 96" Width

- SKU: SF-3029-96
- Dimensions: 96" 107" W x 37" D x 34" H | Seat: 19.5" H x 28" D | Arm: 28" H

Sofa with loose seat cushion and tight back. Railroading fabric is suggested to avoid seams. May not be suitable for all fabrics.