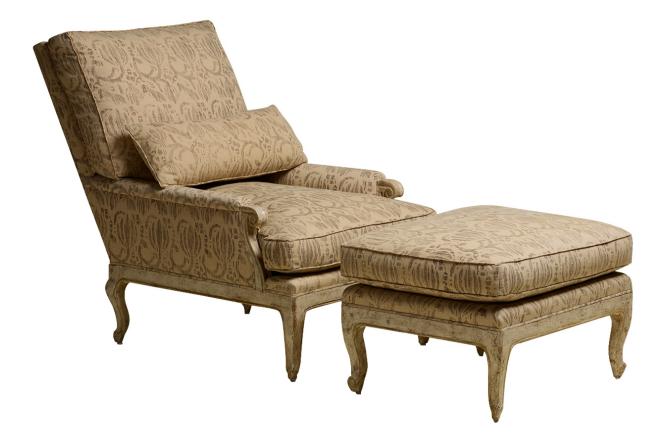

# ROSE TARLOW

MELROSE HOUSE

Louis XV Lounge Chair

425 N Robertson Blvd Los Angeles, California 90048

## Louis XV Lounge Chair

### Chair white

- SKU: CH-311-P
- Finish: Off-White Painted
- Dimensions: 30" W x 48" D x 40" H | Seat: 20" H x 30" D | Arm: 23" H

### Ottoman white

- SKU: OT-311-P
- Finish: Off-White Painted
- Dimensions: 29" W x 24" D x 20" H

### Chair wood

- SKU: CH-311-W
- Finish: Wood Stain
- Dimensions: 30" W x 48" D x 40" H | Seat: 20" H x 30" D | Arm: 23" H

### Ottoman wood

- SKU: OT-311-W
- Finish: Wood Stain
- Dimensions: 29" W x 24" D x 20" H

Lounge chair with semi-attached back cushion, loose seat cushion, and kidney pillow.

- COM: 10 yards
- Trim: 20 yards
- Gimp: 5-1/2 yards
- Louis XV Lounge Chair Wood | SKU CH-311-W
  - COM: 10 yards
  - Trim: 20 yards
  - Gimp: 5-1/2 yards
- Ottoman (sold separately)
  - Off-White Painted | SKU OT-311-P
  - $\circ~$  Wood stain | SKU OT-311-W
  - $\circ\,$  Louis XV Ottoman with loose cushion.
  - $\circ\,$  Material and finish to match the chair.
  - $\circ\,$  COM: 3-1/2 yards
  - Trim: 6 yards