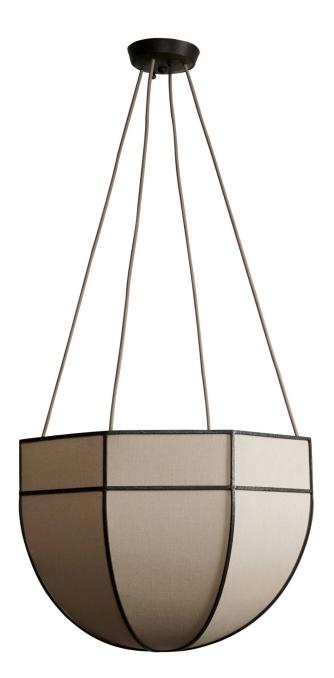

## Larme Chandelier

Material: Iron Finish: Antique Rusty Iron Large (Shown)

- SKU: HL-5111
- Dimensions: 24" outside point Dia x 16" High (Shade dimensions)

## Small

- SKU: HL-5111-SM
- Dimensions: 18" outside point Dia x 12"H (shade dimensions)

Iron frame with neutral linen panels at shade.

- Provided with silk wrapped cords, 3 foot length (non adjustable).
- Wired with three standard sockets, recommended maximum wattage: 60-75 each bulb.
- UL Listed.
- Optional: 3 yards COM required for custom fabric shade.
  - If using COM, it should not have any type of backing; and if using silk, it should not be too slippery/silky.