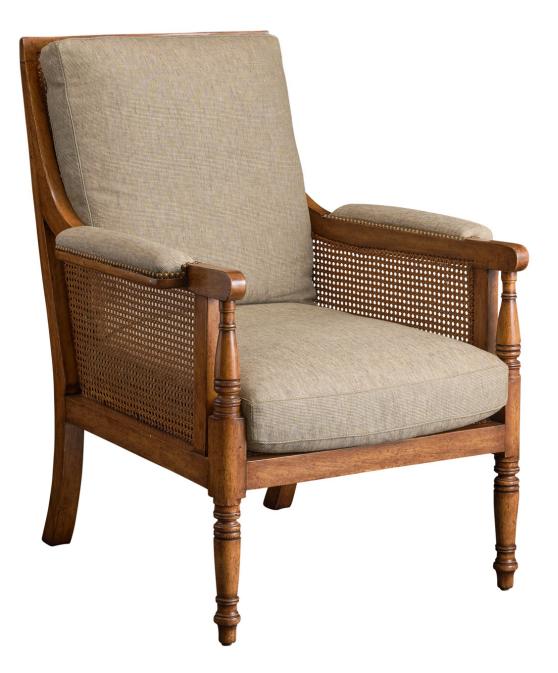

## Georgian Caned Lounge Chair

## Chair

- SKU: CH-308
- Material: Alder
- Finish: Medium Walnut
- Dimensions: 28.5" W x 37" D x 40" H | Seat: 17" H x 22" D | Arm: 26.5" H

## Ottoman

- SKU: OT-308
- Material: Alder
- Finish: Medium Walnut
- Dimensions: 28" W x 22" D x 17" H

Lounge chair with a loose seat, loose back cushions, and upholstered arm caps. Pillow sold separately.