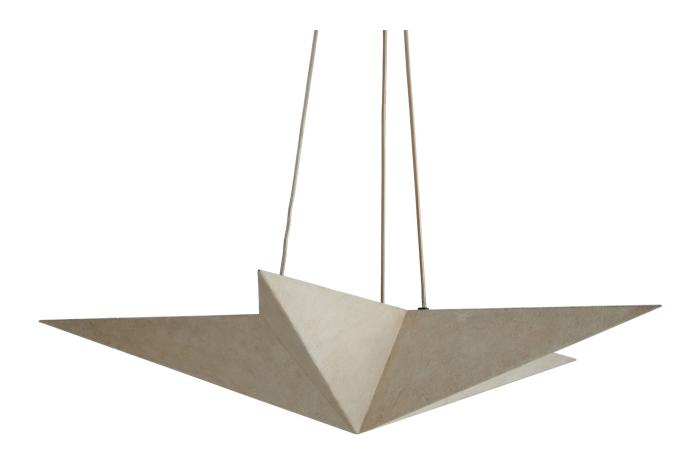

## ROSE TARLOW

MELROSE HOUSE

**Etoile Pendant** 

425 N Robertson Blvd Los Angeles, California 90048

## **Etoile Pendant**

HL-5044

Material: Metal

Finish: Cream Painted

Small

• SKU: HL-5044

• Dimensions: 35.5"W x 35.5"D x 36"H

## Large

• SKU: HL-5044-LG

• Dimensions: 45.5"W x 45.5"D x 36"H

Wired with 3 candelabra lightbulb sockets, includes a canopy and three fixed cream color cord

- Uplight
- UL Listed
- Comes standard with approximately 3 feet of wire for overall drop of 36" (not adjustable); could be made custom with a center stem and a simple canopy to accommodate smaller overall height (max 12" stem height), up-charge \$800.00. Use Part HL-5044-C and must be a custom order, stock pendants cannot be used for this modification. Custom drop can also be quoted.
- Also available:
- SKU HL-5044-T Etoile Pendant, Small in Tete Painted Finish