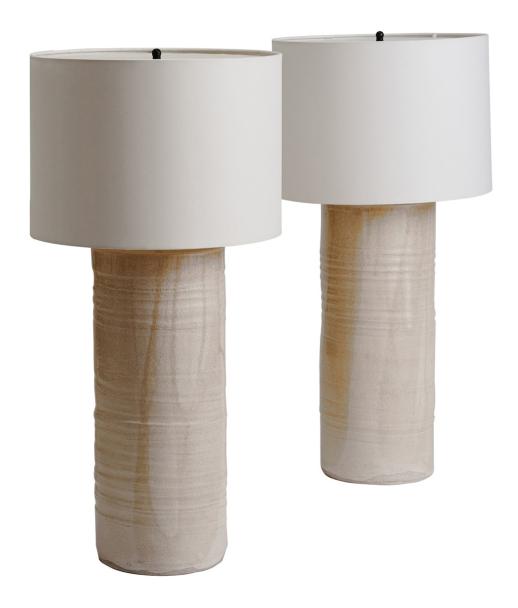

## Crème Pot Table Lamp

Material: Ceramic

Finish: Cream Matte Glaze

Base Only

- SKU: TL-968
- Dimensions: 7" Dia x 18-20" H | 29-31" H to top of finial (VARIES Hand Thrown)

Base and Shade (Shown)

- SKU: TL-968-K
- Hand thrown ceramic lamp, hand applied antiqued glaze finish.
  - o This piece is hand thrown, size will vary slightly for every piece.
    - Wired with medium base double cluster
    - Recommended maximum wattage 60W
    - Shade Dimensions (shown): 14" Dia x 10" H