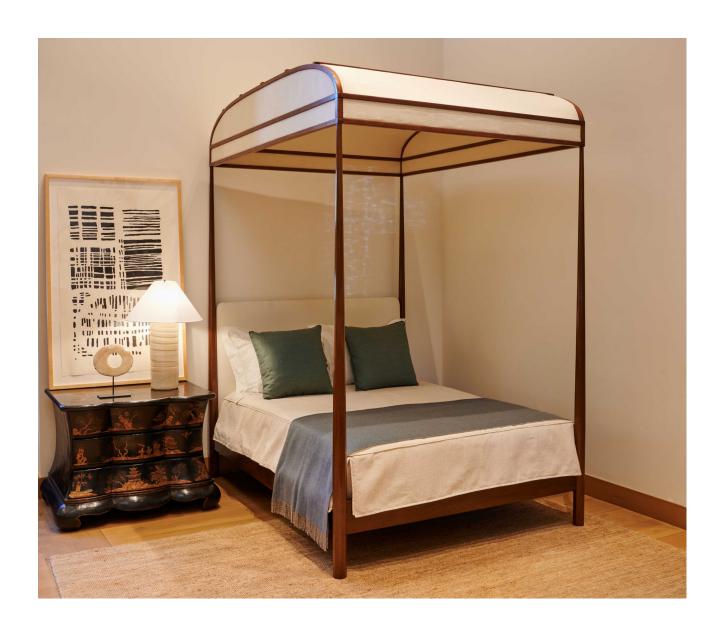

## Clarence Bed with Canopy

425 N Robertson Blvd Los Angeles, California 90048

## Clarence Bed with Canopy

BH-620

Material: Mahogany

Finish: Medium Mahogany

King

• SKU: BH-620-K

• Dimensions: Overall: 101" H | Headboard: 51"H

## Queen

• SKU: BH-620-Q

• Dimensions: Overall: 101" H Headboard: 51"H

Four poster bed with Canopy and fully upholstered headboard. Canopy with exposed wooden ribs and upholstered panels. Mattress and box spring not included. Custom options available (please inquire)