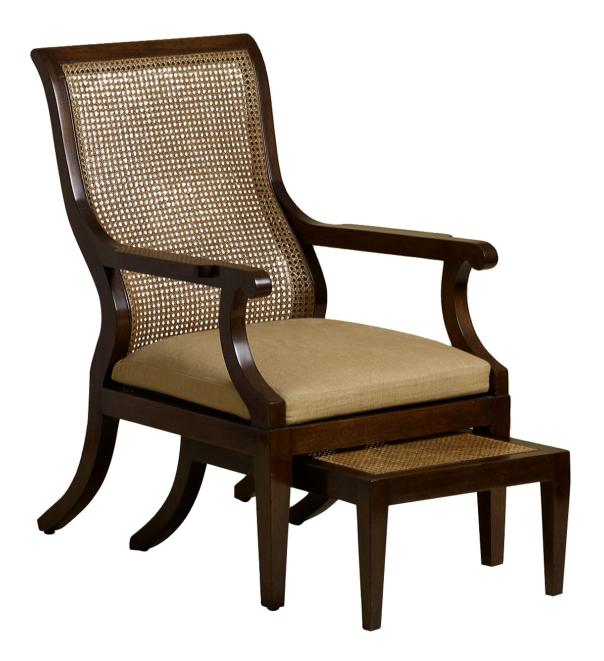

### Chelsea Chair

#### Chair

- SKU: CH-3027
- Material: Mahoany
- Finish: Dark Mahogany
- Dimensions: 24.5" W x 32" D x 39" H | Seat: 17" H x 21" D | Arm: 24.5" H

#### Ottoman with Curved Back Legs

- SKU: OT-3027
- Material: Mahogany
- Finish: Dark Mahogany
- Dimensions: 19.25" W x 31.25" D x 11.25" H

Ottoman with Straight Back Legs

- SKU: OT-3027-S
- Material: Mahogany
- Finish: Dark Mahogany
- Dimensions: 19.25" W x 31.25" D x 11.25" H

Chair with caned seat caned back and loose seat cushion. Ottoman not included.

- COM: 1-1/2 yds
- Ottoman (sold separately)
  - $\circ~$  Chelsea ottoman with caned top and straight back legs
  - Curved legs | SKU OT-3027
  - Straight legs | SKU OT-3027-S